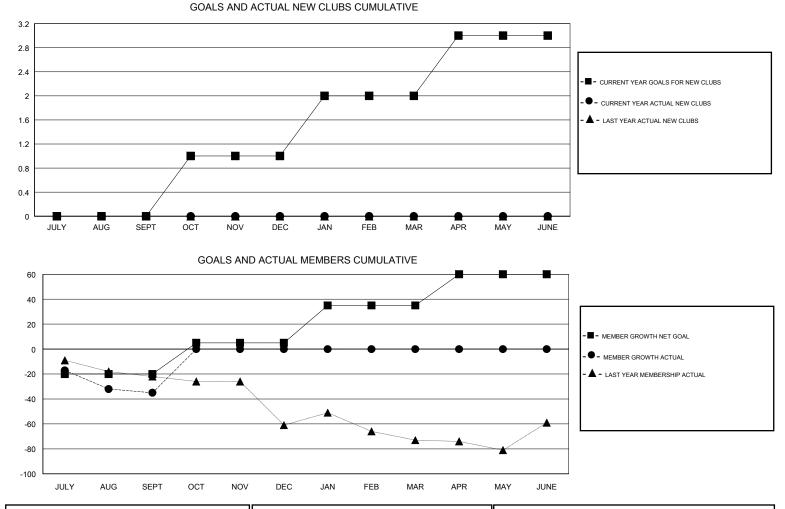

## MONTHLY MEMBERSHIP PROGRESS REPORT

District 117 A

Results as of: 09/30/2017

| GMT: ELENA APPIANI |               |             | LOC           | CATION GREECE |                           | GMT CA                  |                                                    |  |  |
|--------------------|---------------|-------------|---------------|---------------|---------------------------|-------------------------|----------------------------------------------------|--|--|
| Clubs              |               |             |               |               | Members                   |                         |                                                    |  |  |
|                    | RESULTS FOR   | R 2017-2018 |               |               | RESULTS FOR 2017-2018     |                         |                                                    |  |  |
| QUARTER            | NEW CLUB GOAL | NEW CLUBS   | DROPPED CLUBS | QUARTER       | MEMBER GROWTH NET<br>GOAL | MEMBER GROWTH<br>ACTUAL | DROPPED<br>MEMBERS ACTUAL<br>(including transfers) |  |  |
| JULY/AUG/SEPT      | 0             | 0           | 1             | JULY/AUG/SEPT | -20                       | 2                       | 37                                                 |  |  |
| OCT/NOV/DEC        | 1             | 0           | 0             | OCT/NOV/DEC   | 25                        | 0                       | 0                                                  |  |  |
| JAN/FEB/MAR        | 1             | 0           | 0             | JAN/FEB/MAR   | 30                        | 0                       | 0                                                  |  |  |
| APR/MAY/JUNE       | 1             | 0           | 0             | APR/MAY/JUNE  | 25                        | 0                       | 0                                                  |  |  |